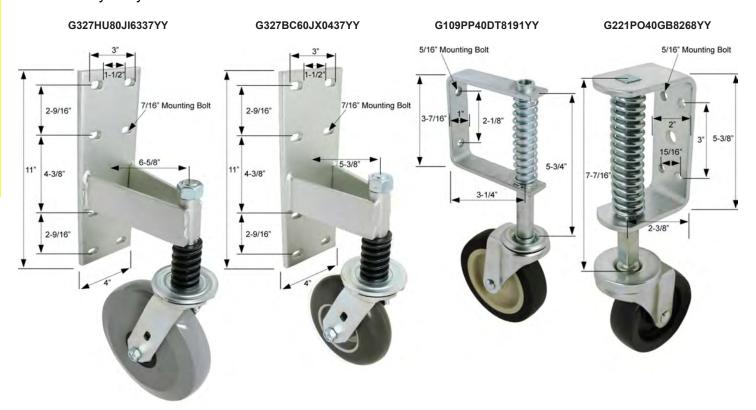

## **SPRING LOADED GATE CASTERS**

- Shock absorbing ride over uneven ground
- G1--Light duty, fits 7/16" grip ring stem casters
- G2--Medium duty, available for threaded stem and grip ring stem casters
- G3--Heavy Duty

| Series | Recommended<br>Caster series                                      | Caster<br>Fastening    | Stem Spec. | Bracket<br>with<br>spring<br>only | Bracket with Caster | Rotating<br>Spacing |              |                      | Mounting Plate Specification |              |                                            |
|--------|-------------------------------------------------------------------|------------------------|------------|-----------------------------------|---------------------|---------------------|--------------|----------------------|------------------------------|--------------|--------------------------------------------|
|        |                                                                   |                        |            |                                   |                     |                     |              | Movement<br>(Inches) | Overall<br>Size              | Bolt<br>Size | Bolt Hole<br>Pattern/s                     |
| G1     | Caster Series:<br>#08, #09, 4"<br>& under, #21,<br>3-1/2" & under | 53, 90, 91, 97         | Grip Ring  | G1GRZZ                            |                     | 3-1/4               | 75 to 100    | 1"                   | 1" x<br>3-7/16"              | 5/16"        | 2 bolts,<br>2-1/8" apart                   |
| G2*    | Caster Series:<br>#09, #21                                        | 53, 90, 91, 97         |            | G2GRZZ                            |                     | 2-3/8               | 100 to 125   | 1"                   | 2" x<br>5-3/8"               | 5/16"        | 4 Bolts<br>15/16" X 3"                     |
|        |                                                                   | 59, 66, 67, 68,<br>69, |            | G2TSZZ                            |                     |                     |              |                      |                              |              |                                            |
| G3**   | Caster Series:<br>#27 6" dia.<br>wheel                            | 37                     | 3/4-10x5.5 | G334ZZ                            | G327ZZ60JZ8337YY    | 5-1/4               | - 180 to 500 | 3/8"                 | 4" X 11"                     |              | 1-7/8" X 2-9/16"<br>or 4-3/8"<br>or 9-1/2" |
|        | Caster Series:<br>#27 & #67 8"<br>dia. wheel                      | 37                     |            | G380ZZ                            | G327ZZ80JZ8337YY    | 6-1/2               |              |                      |                              |              |                                            |

<sup>\*</sup>G2 Series: recommended for use on gate with a space between the ground to bottom of the gate of 6" or more.

Any caster with the appropriate stem fastening may be inserted into the G1 & G2 Series Bracket as long as the casters swivel radius is less than the stated "Rotating Spacing" (\*Please note: any caster with a swivel radius larger than the "Rotating Spacing" will not be able to swivel a full 360° and will hit the gate or door the bracket assemly is attached to; and will not operate correctly).

<sup>\*\*</sup>G3 Series: recommended for heavy duty gate, use 6" caster when space between ground to gate is 7-1/2" to 9-1/2", when space is over 9-1/2" use 8" caster.