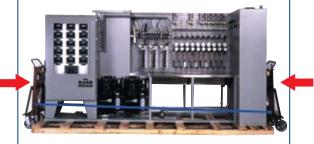

ee Against Weld Failure. A Wesco Quality Exclusive. **Features:**

- Heavy duty capacities up to 5 tons the most economical way to lift and move large bulky loads.
- Swivel casters allow movement in any direction.
- Hand operated hydraulic jack for easy lifting and controlled lowering of loads.
- All models supplied with hooks for recommended optional LB-1 or LB-2 load binders.



## **Option: Load Binder Accessory**





Two 12' long nylon belts with heavy duty ratchet tighteners.

■ Highly recommended for stabilizing large loads.

| Part   | Model # |                                           |
|--------|---------|-------------------------------------------|
| 260096 | LB-1    | Delta rings secure belt to Rais-N-Rol     |
| 260147 | LB-2    | "E" track hooks secure belt to Rais-N-Rol |



П

Panel becomes its own dolly.