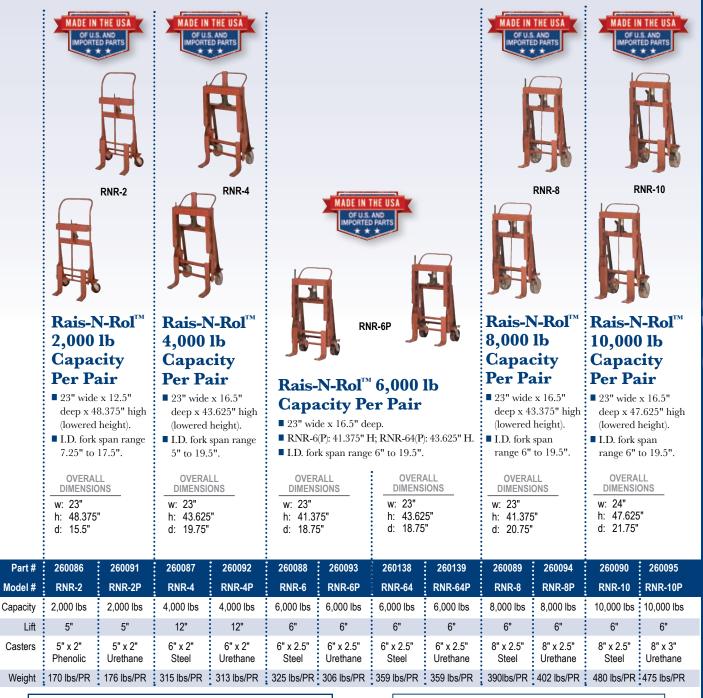

## WESCO'RAIS-N-ROL™ MACHINERY MOVERS

## A 5 Year Guarantee Against Weld Failure. A Wesco Quality Exclusive. **Features:**

- Heavy duty capacities up to 5 tons the most economical way to lift and move large bulky loads.
- Swivel casters allow movement in any direction.
- Hand operated hydraulic jack for easy lifting and controlled lowering of loads.
- All models supplied with hooks for recommended optional LB-1 or LB-2 load binders.